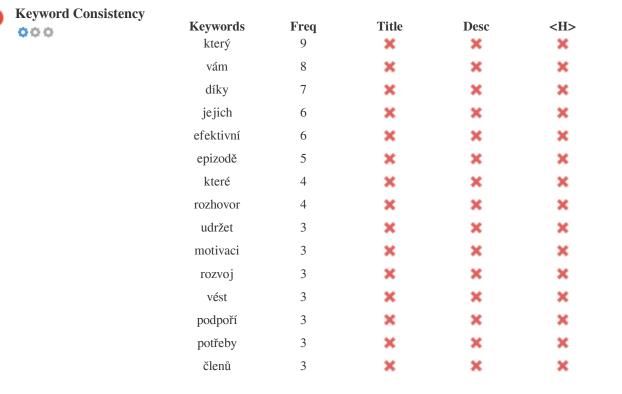

This table highlights the importance of being consistent with your use of keywords.

To improve the chance of ranking well in search results for a specific keyword, make sure you include it in some or all of the following: page URL, page content, title tag, meta description, header tags, image alt attributes, internal link anchor text and backlink anchor text.