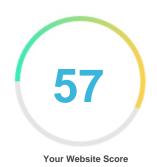

#### Introduction

This report provides a review of the key factors that influence the SEO and usability of your website.

The homepage rank is a grade on a 100-point scale that represents your Internet Marketing Effectiveness. The algorithm is based on 70 criteria including search engine data, website structure, site performance and others. A rank lower than 40 means that there are a lot of areas to improve. A rank above 70 is a good mark and means that your website is probably well optimized.