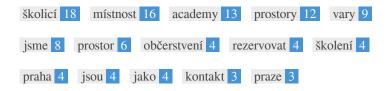

This Keyword Cloud provides an insight into the frequency of keyword usage within the page.

It's important to carry out keyword research to get an understanding of the keywords that your audience is using. There are a number of keyword research tools available online to help you choose which keywords to target.

| Keywords    | Freq | Title    | Desc     | <h></h> |
|-------------|------|----------|----------|---------|
| školicí     | 18   | ×        | ×        | ~       |
| místnost    | 16   | ×        | ×        | ~       |
| academy     | 13   | ✓        | ×        | ~       |
| prostory    | 12   | ×        | <b>✓</b> | ~       |
| vary        | 9    | ×        | ×        | ~       |
| jsme        | 8    | ×        | ×        | ×       |
| prostor     | 6    | ✓        | <b>✓</b> | ~       |
| občerstvení | 4    | ×        | ×        | ×       |
| rezervovat  | 4    | ×        | ×        | -       |
| školení     | 4    | ×        | ×        | ×       |
| praha       | 4    | ×        | ×        | ~       |
| jsou        | 4    | ×        | ×        | ×       |
| jako        | 4    | ×        | ×        | ×       |
| kontakt     | 3    | ×        | ×        | ~       |
| praze       | 3    | <b>✓</b> | ✓        | -       |