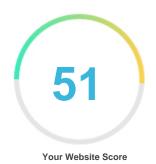

#### Introduction

This report provides a review of the key factors that influence the SEO and usability of your website.

The homepage rank is a grade on a 100-point scale that represents your Internet Marketing Effectiveness. The algorithm is based on 70 criteria including search engine data, website structure, site performance and others. A rank lower than 40 means that there are a lot of areas to improve. A rank above 70 is a good mark and means that your website is probably well optimized.

Internal pages are ranked on a scale of A+ through E and are based on an analysis of nearly 30 criteria.

Our reports provide actionable advice to improve a site's business objectives.

Please contact us for more information.