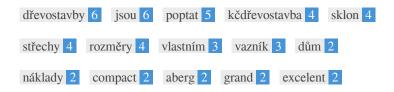

This Keyword Cloud provides an insight into the frequency of keyword usage within the page.

It's important to carry out keyword research to get an understanding of the keywords that your audience is using. There are a number of keyword research tools available online to help you choose which keywords to target.

| <b>Keywords</b> dřevostavby | Freq 6 | Title<br>• | Desc | <h>&gt;</h> |
|-----------------------------|--------|------------|------|-------------|
| jsou                        | 6      | ×          | ×    | -           |
| poptat                      | 5      | ×          | ×    | -           |
| kčdřevostavba               | 4      | ×          | ×    | ×           |
| sklon                       | 4      | ×          | ×    | ×           |
| střechy                     | 4      | ×          | ×    | ×           |
| rozměry                     | 4      | ×          | ×    | ×           |
| vlastním                    | 3      | ×          | ×    | ×           |
| vazník                      | 3      | ×          | ×    | ×           |
| dům                         | 2      | ×          | ×    | -           |
| náklady                     | 2      | ×          | ×    | -           |
| compact                     | 2      | ×          | ×    | -           |
| aberg                       | 2      | ×          | ×    | -           |
| grand                       | 2      | ×          | ×    | -           |
| excelent                    | 2      | ×          | ×    | -           |

This table highlights the importance of being consistent with your use of keywords.

To improve the chance of ranking well in search results for a specific keyword, make sure you include it in some or all of the following: page URL, page content, title tag, meta description, header tags, image alt attributes, internal link anchor text and backlink anchor text.