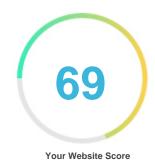

#### Introduction

This report provides a review of the key factors that influence the SEO and usability of your website.

The homepage rank is a grade on a 100-point scale that represents your Internet Marketing Effectiveness. The algorithm is based on 70 criteria including search engine data, website structure, site performance and others. A rank lower than 40 means that there are a lot of areas to improve. A rank above 70 is a good mark and means that your website is probably well optimized.