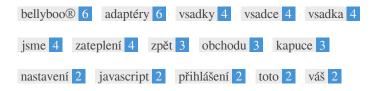

This Keyword Cloud provides an insight into the frequency of keyword usage within the page.

It's important to carry out keyword research to get an understanding of the keywords that your audience is using. There are a number of keyword research tools available online to help you choose which keywords to target.

| Keywords   | Freq | Title    | Desc | <h></h>  |
|------------|------|----------|------|----------|
| bellyboo®  | 6    | ×        | ×    | ×        |
| adaptéry   | 6    | ×        | ×    | ×        |
| vsadky     | 4    | ×        | ×    | ×        |
| vsadce     | 4    | ×        | ×    | ×        |
| vsadka     | 4    | ×        | ×    | ×        |
| jsme       | 4    | ×        | ✓    | ×        |
| zateplení  | 4    | ×        | ×    | ×        |
| zpět       | 3    | ×        | ×    | ×        |
| obchodu    | 3    | ×        | ×    | ×        |
| kapuce     | 3    | ×        | ×    | ×        |
| nastavení  | 2    | ×        | ×    | ×        |
| javascript | 2    | ×        | ×    | ×        |
| přihlášení | 2    | ×        | ×    | <b>~</b> |
| toto       | 2    | ×        | ×    | ×        |
| váš        | 2    | <b>✓</b> | ×    | ×        |

This table highlights the importance of being consistent with your use of keywords.

To improve the chance of ranking well in search results for a specific keyword, make sure you include it in some or all of the following: page URL, page content, title tag, meta description, header tags, image alt attributes, internal link anchor text and backlink anchor text.