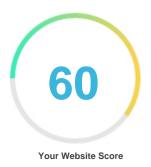

#### Review of Bulovkadc.com Generated on 2024-05-21 Introduction This report provides a review of the key factors that influence the SEO and usability of your website. The homepage rank is a grade on a 100-point scale that represents your Internet Marketing Effectiveness. The algorithm is based on 70 criteria including search engine data, website structure, site performance and others. A rank lower than 40 means that there are a lot of areas to improve. A rank above 70 is a good mark and means that your website is probably well optimized. Internal pages are ranked on a scale of A+ through E and are based on an analysis of nearly 30 criteria. Our reports provide actionable advice to improve a site's business objectives. Please contact us for more information. Search Engine Optimization **Table of Contents** Usability Mobile Technologies Visitors Social Link Analysis Iconography •••• Hard to solve Good **O O D** Little tough to solve To Improve COD Easy to solve Errors