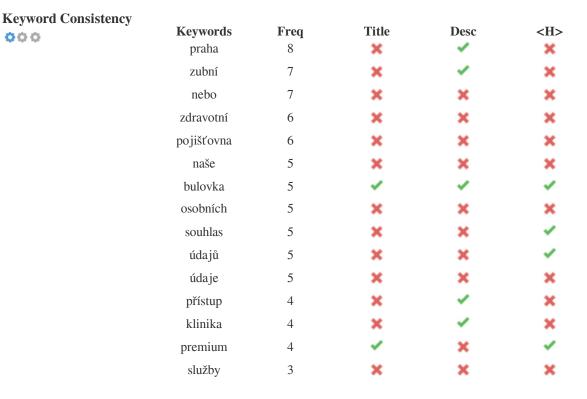

This table highlights the importance of being consistent with your use of keywords.

To improve the chance of ranking well in search results for a specific keyword, make sure you include it in some or all of the following: page URL, page content, title tag, meta description, header tags, image alt attributes, internal link anchor text and backlink anchor text.