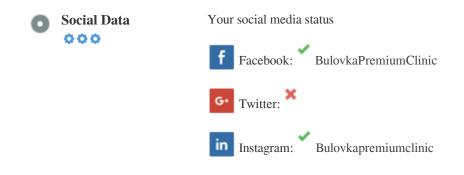

### Social

Social data refers to data individuals create that is knowingly and voluntarily shared by them.

Cost and overhead previously rendered this semi-public form of communication unfeasible.

But advances in social networking technology from 2004-2010 has made broader concepts of sharing possible.