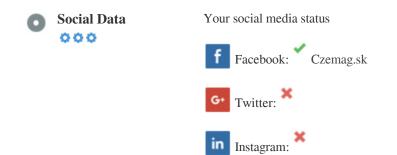

#### Social

Social data refers to data individuals create that is knowingly and voluntarily shared by them.

Cost and overhead previously rendered this semi-public form of communication unfeasible.

But advances in social networking technology from 2004-2010 has made broader concepts of sharing possible.