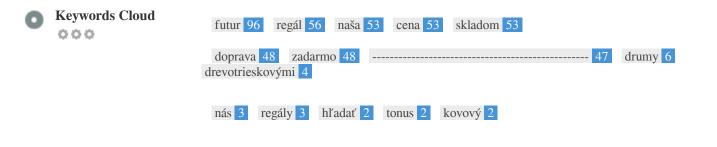

This Keyword Cloud provides an insight into the frequency of keyword usage within the page.

It's important to carry out keyword research to get an understanding of the keywords that your audience is using. There are a number of keyword research tools available online to help you choose which keywords to target.

| X | Keyword Consistency |
|---|---------------------|
|   | 000                 |

| Keywords         | Freq | Title | Desc | <h></h> |
|------------------|------|-------|------|---------|
| futur            | 96   | ×     | ×    | ×       |
| regál            | 56   | ×     | ×    | ×       |
| naša             | 53   | ×     | ×    | ×       |
| cena             | 53   | ×     | ×    | ×       |
| skladom          | 53   | ×     | ×    | ×       |
| doprava          | 48   | ×     | ×    | ×       |
| zadarmo          | 48   | ×     | ×    | ×       |
|                  | 47   | ×     | ×    | ×       |
| drumy            | 6    | ×     | ×    | ×       |
| drevotrieskovými | 4    | ×     | ×    | ×       |
| nás              | 3    | ×     | ×    | ×       |
| regály           | 3    | ×     | ×    | ×       |
| hľadať           | 2    | ×     | ×    | ×       |
| tonus            | 2    | ×     | ×    | ×       |
| kovový           | 2    | ×     | ×    | ×       |
|                  |      |       |      |         |

This table highlights the importance of being consistent with your use of keywords.

To improve the chance of ranking well in search results for a specific keyword, make sure you include it in some or all of the following: page URL, page content, title tag, meta description, header tags, image alt attributes, internal link anchor text and backlink anchor text.