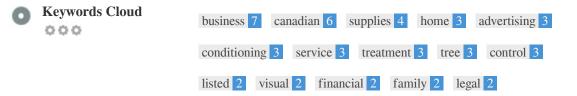

This Keyword Cloud provides an insight into the frequency of keyword usage within the page.

It's important to carry out keyword research to get an understanding of the keywords that your audience is using. There are a number of keyword research tools available online to help you choose which keywords to target.

000

| Keywords     | Freq | Title | Desc | <h></h> |
|--------------|------|-------|------|---------|
| business     | 7    | ×     | ×    | × .     |
| canadian     | 6    | ×     | ×    | × .     |
| supplies     | 4    | ×     | ×    | × •     |
| home         | 3    | ×     | ×    | × •     |
| advertising  | 3    | ×     | ×    | ×       |
| conditioning | 3    | ×     | ×    | ×       |
| service      | 3    | ×     | ×    | × •     |
| treatment    | 3    | ×     | ×    | ×       |
| tree         | 3    | ×     | ×    | ×       |
| control      | 3    | ×     | ×    | ×       |
| listed       | 2    | ×     | ×    | ×       |
| visual       | 2    | ×     | ×    | ×       |
| financial    | 2    | ×     | ×    | × •     |
| family       | 2    | ×     | ×    | × •     |
| legal        | 2    | ×     | ×    | × •     |
|              |      |       |      |         |

This table highlights the importance of being consistent with your use of keywords.

To improve the chance of ranking well in search results for a specific keyword, make sure you include it in some or all of the following: page URL, page content, title tag, meta description, header tags, image alt attributes, internal link anchor text and backlink anchor text.