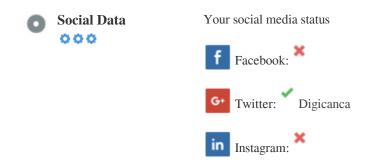

### Social

Social data refers to data individuals create that is knowingly and voluntarily shared by them.

Cost and overhead previously rendered this semi-public form of communication unfeasible.

But advances in social networking technology from 2004-2010 has made broader concepts of sharing possible.