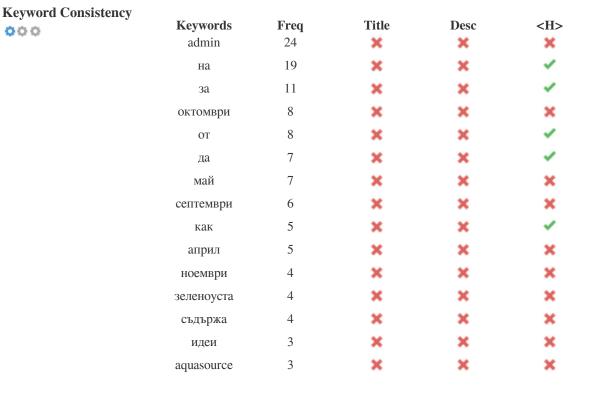

This table highlights the importance of being consistent with your use of keywords.

To improve the chance of ranking well in search results for a specific keyword, make sure you include it in some or all of the following: page URL, page content, title tag, meta description, header tags, image alt attributes, internal link anchor text and backlink anchor text.