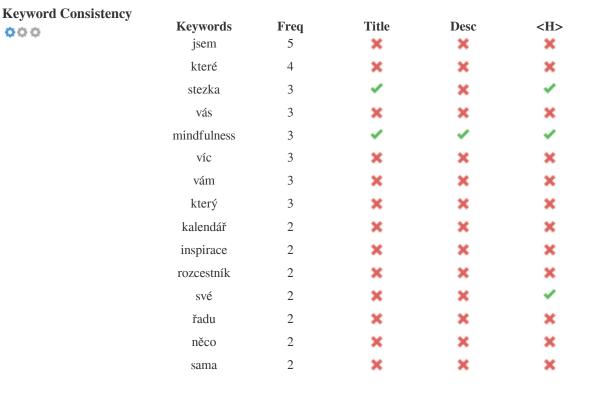

This table highlights the importance of being consistent with your use of keywords.

To improve the chance of ranking well in search results for a specific keyword, make sure you include it in some or all of the following: page URL, page content, title tag, meta description, header tags, image alt attributes, internal link anchor text and backlink anchor text.