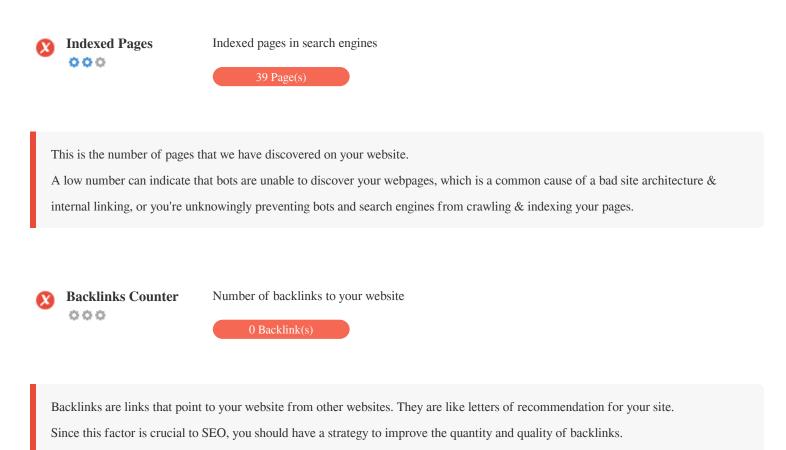

me content has been detected on this page

Frames can cause problems on your web page because search engines will not crawl or index the content within them. Avoid frames whenever possible and use a NoFrames tag if you must use them.



000

Domain Registration Exactly how many years and months

Domain Age: Not Available

Created Date: Not Available

Updated Date: Not Available

Expiry Date: Not Available

Domain age matters to a certain extent and newer domains generally struggle to get indexed and rank high in search results for their first few months (depending on other associated ranking factors). Consider buying a second-hand domain name. Do you know that you can register your domain for up to 10 years? By doing so, you will show the world that you are serious about your business.







#### **Usability**



http://duchovnistezka.cz Length: 14 characters

Keep your URLs short and avoid long domain names when possible.

A descriptive URL is better recognized by search engines.

A user should be able to look at the address bar and make an accurate guess about the content of the page before reaching it (e.g., http://www.mysite.com/en/products).

Favicon

@ Great, your website has a favicon.

Favicons improve a brand's visibility.

As a favicon is especially important for users bookmarking your website, make sure it is consistent with your brand.



Custom 404 Page

Great, your website has a custom 404 error page.

When a visitor encounters a 404 File Not Found error on your site, you're on the verge of losing the visitor that you've worked so hard to obtain through the s