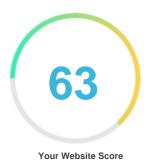

#### Review of Duchovnistezka.cz Generated on 2024-03-21 Introduction This report provides a review of the key factors that influence the SEO and usability of your website. The homepage rank is a grade on a 100-point scale that represents your Internet Marketing Effectiveness. The algorithm is based on 70 criteria including search engine data, website structure, site performance and others. A rank lower than 40 means that there are a lot of areas to improve. A rank above 70 is a good mark and means that your website is probably well optimized. Internal pages are ranked on a scale of A+ through E and are based on an analysis of nearly 30 criteria. Our reports provide actionable advice to improve a site's business objectives. Please contact us for more information. **Table of Contents** Search Engine Optimization Usability Mobile Technologies Visitors Social Link Analysis Iconography •••• Hard to solve Good **O O D** Little tough to solve To Improve COD Easy to solve Errors