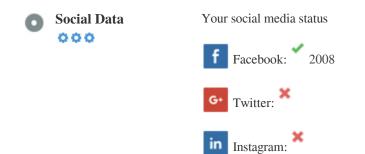

#### Social

Social data refers to data individuals create that is knowingly and voluntarily shared by them.

Cost and overhead previously rendered this semi-public form of communication unfeasible.

But advances in social networking technology from 2004-2010 has made broader concepts of sharing possible.