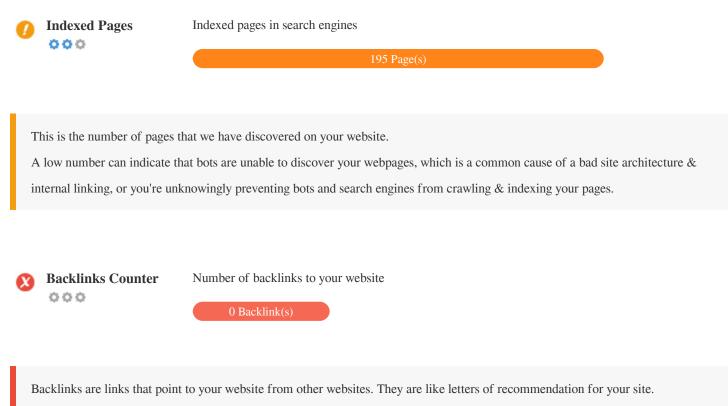

We found 28 images on this web page X 1 ALT attributes are empty or missing.

https://www.facebook.com/tr?id=165784025763570&ev=PageView&noscript=1

Alternative text is used to describe images to give the search engine crawlers (and the visually impaired).

Also, more information to help them understand images, which can help them to appear in Google Images search results.

HTML to Text Ratio is: 3.67%

Text content size 4889 bytes Total HTML size 133301 bytes