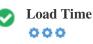

000

Domain Registration Exactly how many years and months

Domain Age: 54 Years, 362 Days

Created Date: 1st-Jan-1970

Updated Date: 1st-Jan-1970

Expiry Date: 1st-Jan-1970

Domain age matters to a certain extent and newer domains generally struggle to get indexed and rank high in search results for their first few months (depending on other associated ranking factors). Consider buying a second-hand domain name. Do you know that you can register your domain for up to 10 years? By doing so, you will show the world that you are serious about your business.

Since this factor is crucial to SEO, you should have a strategy to improve the quantity and quality of backlinks.