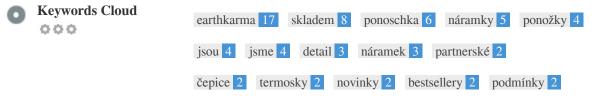

This Keyword Cloud provides an insight into the frequency of keyword usage within the page.

It's important to carry out keyword research to get an understanding of the keywords that your audience is using. There are a number of keyword research tools available online to help you choose which keywords to target.

000

| <b>Keywords</b><br>earthkarma | <b>Freq</b><br>17 | Title | Desc<br>× | <h><br/>×</h> |
|-------------------------------|-------------------|-------|-----------|---------------|
| skladem                       | 8                 | ×     | ×         | ×             |
| ponoschka                     | 6                 | ×     | ×         | ×             |
| náramky                       | 5                 | ×     | ×         | ×             |
| ponožky                       | 4                 | ×     | ×         | ×             |
| jsou                          | 4                 | ×     | ×         | ×             |
| jsme                          | 4                 | ×     | ×         | ×             |
| detail                        | 3                 | ×     | ×         | ×             |
| náramek                       | 3                 | ×     | ×         | ×             |
| partnerské                    | 2                 | ×     | ×         | ×             |
| čepice                        | 2                 | ×     | ×         | ×             |
| termosky                      | 2                 | ×     | ×         | ×             |
| novinky                       | 2                 | ×     | ×         | ×             |
| bestsellery                   | 2                 | ×     | ×         | ×             |
| podmínky                      | 2                 | ×     | ×         | ×             |

This table highlights the importance of being consistent with your use of keywords.

To improve the chance of ranking well in search results for a specific keyword, make sure you include it in some or all of the following: page URL, page content, title tag, meta description, header tags, image alt attributes, internal link anchor text and backlink anchor text.