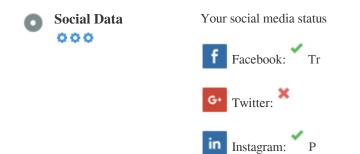

### Social

Social data refers to data individuals create that is knowingly and voluntarily shared by them.

Cost and overhead previously rendered this semi-public form of communication unfeasible.

But advances in social networking technology from 2004-2010 has made broader concepts of sharing possible.