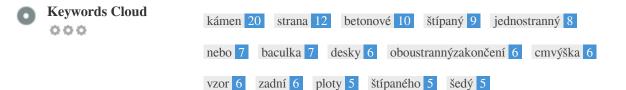

This Keyword Cloud provides an insight into the frequency of keyword usage within the page.

It's important to carry out keyword research to get an understanding of the keywords that your audience is using. There are a number of keyword research tools available online to help you choose which keywords to target.

| Keyword Consistency | <b>Keywords</b> I kámen | F <b>req</b><br>20 | Title 🗙 | Desc 🗶 | <h><br/>×</h> |
|---------------------|-------------------------|--------------------|---------|--------|---------------|
|                     | strana                  | 12                 | ×       | ×      | ×             |
|                     | betonové                | 10                 | ×       | ×      | ×             |
|                     | štípaný                 | 9                  | ×       | ×      | ×             |
|                     | jednostranný            | 8                  | ×       | ×      | ×             |
|                     | nebo                    | 7                  | ×       | ×      | ×             |
|                     | baculka                 | 7                  | ×       | ×      | ×             |
|                     | desky                   | 6                  | ×       | ×      | ×             |
|                     | oboustrannýzakončení    | 6                  | ×       | ×      | ×             |
|                     | cmvýška                 | 6                  | ×       | ×      | ×             |
|                     | vzor                    | 6                  | ×       | ×      | ×             |
|                     | zadní                   | 6                  | ×       | ×      | ×             |
|                     | ploty                   | 5                  | ×       | ×      | ×             |
|                     | štípaného               | 5                  | ×       | ×      | ×             |
|                     | šedý                    | 5                  | ×       | ×      | ×             |

This table highlights the importance of being consistent with your use of keywords.

To improve the chance of ranking well in search results for a specific keyword, make sure you include it in some or all of the following: page URL, page content, title tag, meta description, header tags, image alt attributes, internal link anchor text and backlink anchor text.