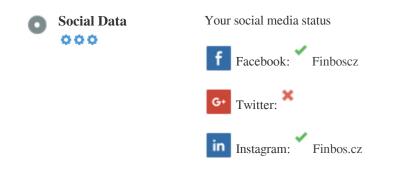

### Social

Social data refers to data individuals create that is knowingly and voluntarily shared by them.

Cost and overhead previously rendered this semi-public form of communication unfeasible.

But advances in social networking technology from 2004-2010 has made broader concepts of sharing possible.