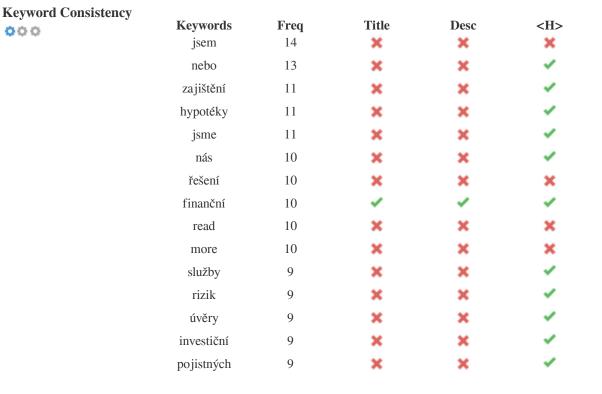

This table highlights the importance of being consistent with your use of keywords.

To improve the chance of ranking well in search results for a specific keyword, make sure you include it in some or all of the following: page URL, page content, title tag, meta description, header tags, image alt attributes, internal link anchor text and backlink anchor text.