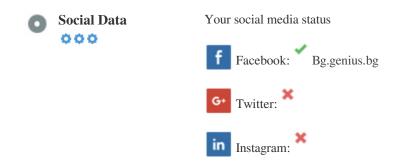

#### Social

Social data refers to data individuals create that is knowingly and voluntarily shared by them.

Cost and overhead previously rendered this semi-public form of communication unfeasible.

But advances in social networking technology from 2004-2010 has made broader concepts of sharing possible.