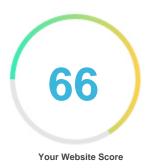

#### Review of Genius.bg Generated on 2024-10-12 Introduction This report provides a review of the key factors that influence the SEO and usability of your website. The homepage rank is a grade on a 100-point scale that represents your Internet Marketing Effectiveness. The algorithm is based on 70 criteria including search engine data, website structure, site performance and others. A rank lower than 40 means that there are a lot of areas to improve. A rank above 70 is a good mark and means that your website is probably well optimized. Internal pages are ranked on a scale of A+ through E and are based on an analysis of nearly 30 criteria. Our reports provide actionable advice to improve a site's business objectives. Please contact us for more information. **Table of Contents** Search Engine Optimization Usability Mobile Technologies Visitors Social Link Analysis Iconography •••• Hard to solve Good **O O D** Little tough to solve To Improve COD Easy to solve Errors