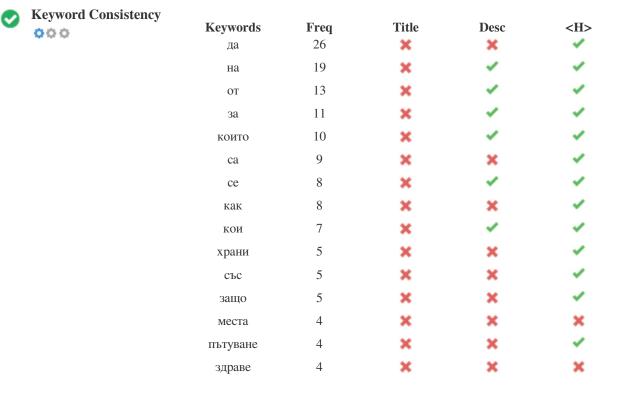

This table highlights the importance of being consistent with your use of keywords.

To improve the chance of ranking well in search results for a specific keyword, make sure you include it in some or all of the following: page URL, page content, title tag, meta description, header tags, image alt attributes, internal link anchor text and backlink anchor text.