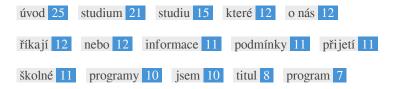

This Keyword Cloud provides an insight into the frequency of keyword usage within the page.

It's important to carry out keyword research to get an understanding of the keywords that your audience is using. There are a number of keyword research tools available online to help you choose which keywords to target.

| Keywords  | Freq | Title | Desc | <h></h> |
|-----------|------|-------|------|---------|
| úvod      | 25   | ×     | ×    | ×       |
| studium   | 21   | ✓     | ✓    | -       |
| studiu    | 15   | ✓     | ✓    | -       |
| které     | 12   | ×     | ×    | ~       |
| o nás     | 12   | ×     | ×    | ~       |
| říkají    | 12   | ×     | ×    | ~       |
| nebo      | 12   | ×     | ×    | ×       |
| informace | 11   | ×     | ×    | ×       |
| podmínky  | 11   | ×     | ×    | ×       |
| přijetí   | 11   | ×     | ×    | ×       |
| školné    | 11   | ×     | ×    | ×       |
| programy  | 10   | ×     | ×    | ×       |
| jsem      | 10   | ×     | ×    | ~       |
| titul     | 8    | ×     | ×    | ×       |
| program   | 7    | ×     | ×    | ~       |

This table highlights the importance of being consistent with your use of keywords.

To improve the chance of ranking well in search results for a specific keyword, make sure you include it in some or all of the following: page URL, page content, title tag, meta description, header tags, image alt attributes, internal link anchor text and backlink anchor text.