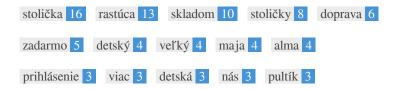

While it is important to ensure every page has an H1 tag, never include more than one per page. Instead, use multiple H2 - H6 tags.

This Keyword Cloud provides an insight into the frequency of keyword usage within the page.

It's important to carry out keyword research to get an understanding of the keywords that your audience is using. There are a number of keyword research tools available online to help you choose which keywords to target.

| <b>Keywords</b><br>stolička | Freq<br>16 | Title    | Desc     | <h></h>  |
|-----------------------------|------------|----------|----------|----------|
| rastúca                     | 13         |          |          |          |
| skladom                     | 10         | ×        | ×        | ×        |
| stoličky                    | 8          | ×        | 7        | -        |
| doprava                     | 6          | ×        | ×        | ×        |
| zadarmo                     | 5          | ×        | ×        | ×        |
| detský                      | 4          | <b>~</b> | <b>✓</b> | -        |
| veľký                       | 4          | ×        | ×        | ×        |
| maja                        | 4          | ×        | ×        | ×        |
| alma                        | 4          | ×        | ×        | ×        |
| prihlásenie                 | 3          | ×        | ×        | <b>*</b> |
| viac                        | 3          | ×        | ×        | ×        |
| detská                      | 3          | ×        | ×        | ×        |
| nás                         | 3          | ×        | ×        | ×        |
| pultík                      | 3          | ×        | ×        | ×        |

This table highlights the importance of being consistent with your use of keywords.

To improve the chance of ranking well in search results for a specific keyword, make sure you include it in some or all of the following: page URL, page content, title tag, meta description, header tags, image alt attributes, internal link anchor text and backlink anchor text.