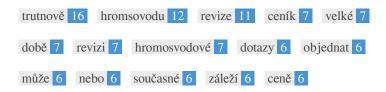

This Keyword Cloud provides an insight into the frequency of keyword usage within the page.

It's important to carry out keyword research to get an understanding of the keywords that your audience is using. There are a number of keyword research tools available online to help you choose which keywords to target.

| Keywords     | Freq | Title | Desc | <h></h> |
|--------------|------|-------|------|---------|
| trutnově     | 16   | ×     | ~    | ~       |
| hromsovodu   | 12   | ×     | ×    | ×       |
| revize       | 11   | ×     | ✓    | ~       |
| ceník        | 7    | ×     | ×    | ~       |
| velké        | 7    | ×     | ×    | ~       |
| době         | 7    | ×     | ×    | ×       |
| revizi       | 7    | ×     | ×    | ~       |
| hromosvodové | 7    | ×     | ×    | ~       |
| dotazy       | 6    | ×     | ×    | ~       |
| objednat     | 6    | ×     | ×    | ×       |
| může         | 6    | ×     | ×    | ×       |
| nebo         | 6    | ×     | ×    | ~       |
| současné     | 6    | ×     | ×    | ×       |
| záleží       | 6    | ×     | ×    | ×       |
| ceně         | 6    | ×     | ×    | ×       |

This table highlights the importance of being consistent with your use of keywords.

To improve the chance of ranking well in search results for a specific keyword, make sure you include it in some or all of the following: page URL, page content, title tag, meta description, header tags, image alt attributes, internal link anchor text and backlink anchor text.