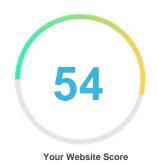

#### Introduction

This report provides a review of the key factors that influence the SEO and usability of your website.

The homepage rank is a grade on a 100-point scale that represents your Internet Marketing Effectiveness. The algorithm is based on 70 criteria including search engine data, website structure, site performance and others. A rank lower than 40 means that there are a lot of areas to improve. A rank above 70 is a good mark and means that your website is probably well optimized.