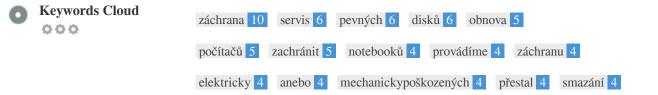

This Keyword Cloud provides an insight into the frequency of keyword usage within the page.

It's important to carry out keyword research to get an understanding of the keywords that your audience is using. There are a number of keyword research tools available online to help you choose which keywords to target.

000

| 205 | Keywords        | Freq     | Title | Desc | <h></h> |
|-----|-----------------|----------|-------|------|---------|
|     | záchrana        | 10       | ×     | ×    | × .     |
|     | servis          | 6        | ×     | ×    | × .     |
|     | pevných         | 6        | ×     | ×    | × .     |
|     | disků           | 6        | ×     | ×    | × .     |
|     | obnova          | 5        | ×     | ×    | × .     |
|     | počítačů        | 5        | ×     | ×    | × .     |
|     | zachránit       | 5        | ×     | ×    | ×       |
|     | notebooků       | 4        | ×     | ×    | × .     |
|     | provádíme       | 4        | ×     | ×    | ×       |
|     | záchranu        | 4        | ×     | ×    | ×       |
|     | elektricky      | 4        | ×     | ×    | ×       |
|     | anebo           | 4        | ×     | ×    | ×       |
|     | mechanickypoško | ozenýck4 | ×     | ×    | ×       |
|     | přestal         | 4        | ×     | ×    | ×       |
|     | smazání         | 4        | ×     | ×    | ×       |
|     |                 |          |       |      |         |

This table highlights the importance of being consistent with your use of keywords.

To improve the chance of ranking well in search results for a specific keyword, make sure you include it in some or all of the following: page URL, page content, title tag, meta description, header tags, image alt attributes, internal link anchor text and backlink anchor text.