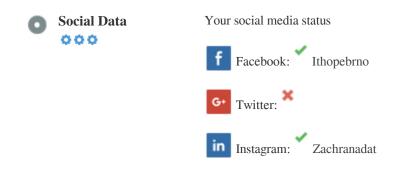

#### Social

Social data refers to data individuals create that is knowingly and voluntarily shared by them.

Cost and overhead previously rendered this semi-public form of communication unfeasible.

But advances in social networking technology from 2004-2010 has made broader concepts of sharing possible.