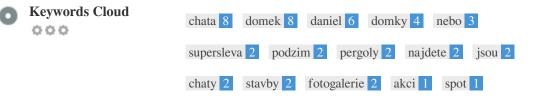

This Keyword Cloud provides an insight into the frequency of keyword usage within the page.

It's important to carry out keyword research to get an understanding of the keywords that your audience is using. There are a number of keyword research tools available online to help you choose which keywords to target.