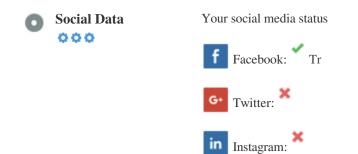

#### Social

Social data refers to data individuals create that is knowingly and voluntarily shared by them.

Cost and overhead previously rendered this semi-public form of communication unfeasible.

But advances in social networking technology from 2004-2010 has made broader concepts of sharing possible.