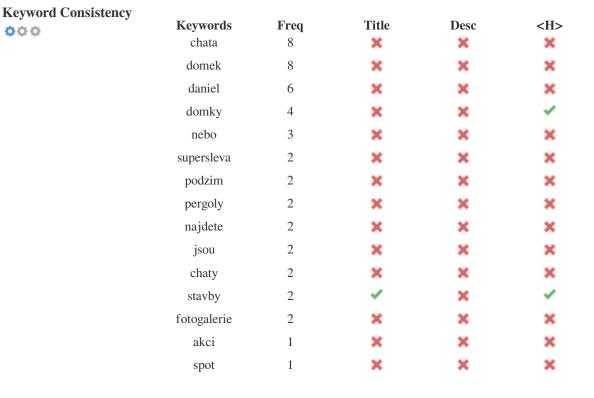

This table highlights the importance of being consistent with your use of keywords.

To improve the chance of ranking well in search results for a specific keyword, make sure you include it in some or all of the following: page URL, page content, title tag, meta description, header tags, image alt attributes, internal link anchor text and backlink anchor text.