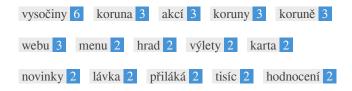

This Keyword Cloud provides an insight into the frequency of keyword usage within the page.

It's important to carry out keyword research to get an understanding of the keywords that your audience is using. There are a number of keyword research tools available online to help you choose which keywords to target.

| <b>Keywords</b> vysočiny | Freq 6 | Title<br>* | Desc | <h></h>  |
|--------------------------|--------|------------|------|----------|
| koruna                   | 3      | <b>~</b>   | ×    | -        |
| akcí                     | 3      | ×          | ×    | -        |
| koruny                   | 3      | ×          | ✓    | -        |
| koruně                   | 3      | ×          | ×    | -        |
| webu                     | 3      | ×          | ×    | ×        |
| menu                     | 2      | ×          | ×    | ×        |
| hrad                     | 2      | ×          | ×    | ~        |
| výlety                   | 2      | ×          | ×    | <b>*</b> |
| karta                    | 2      | ×          | ×    | ~        |
| novinky                  | 2      | ×          | ×    | ~        |
| lávka                    | 2      | ×          | ×    | <b>*</b> |
| přiláká                  | 2      | ×          | ×    | <b>*</b> |
| tisíc                    | 2      | ×          | ×    | ~        |
| hodnocení                | 2      | ×          | ×    | -        |