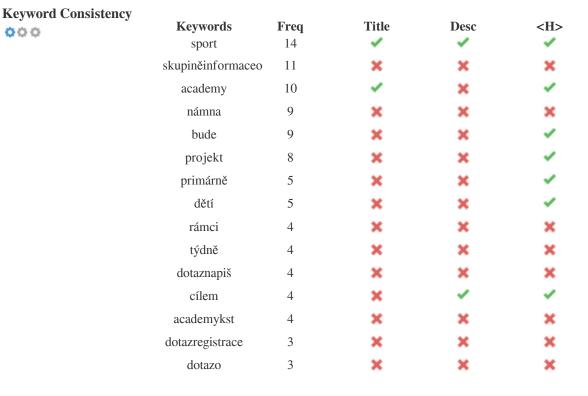

This table highlights the importance of being consistent with your use of keywords.

To improve the chance of ranking well in search results for a specific keyword, make sure you include it in some or all of the following: page URL, page content, title tag, meta description, header tags, image alt attributes, internal link anchor text and backlink anchor text.