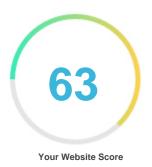

#### Review of Kst.academy Generated on 2024-12-06 Introduction This report provides a review of the key factors that influence the SEO and usability of your website. The homepage rank is a grade on a 100-point scale that represents your Internet Marketing Effectiveness. The algorithm is based on 70 criteria including search engine data, website structure, site performance and others. A rank lower than 40 means that there are a lot of areas to improve. A rank above 70 is a good mark and means that your website is probably well optimized. Internal pages are ranked on a scale of A+ through E and are based on an analysis of nearly 30 criteria. Our reports provide actionable advice to improve a site's business objectives. Please contact us for more information. Search Engine Optimization **Table of Contents** Usability Mobile Technologies Visitors Social Link Analysis Iconography •••• Hard to solve Good **O O D** Little tough to solve To Improve COD Easy to solve Errors