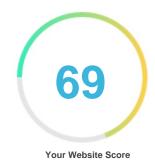

#### Introduction

This report provides a review of the key factors that influence the SEO and usability of your website.

The homepage rank is a grade on a 100-point scale that represents your Internet Marketing Effectiveness. The algorithm is based on 70 criteria including search engine data, website structure, site performance and others. A rank lower than 40 means that there are a lot of areas to improve. A rank above 70 is a good mark and means that your website is probably well optimized.

Internal pages are ranked on a scale of A+ through E and are based on an analysis of nearly 30 criteria.

Usability

Our reports provide actionable advice to improve a site's business objectives.

Please contact us for more information.