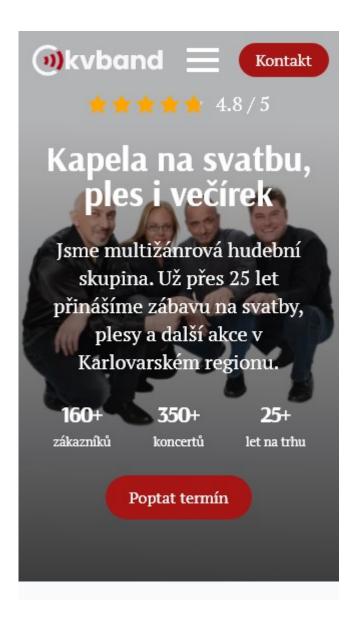

#### **Mobile**

Awesome! This page is mobile-friendly! Your mobile friendly score is 80/100

Mobile Friendliness refers to the usability aspects of your mobile website, which Google uses as a ranking signal in mobile search results.

The number of people using the Mobile Web is huge; over 75 percent of consumers have access to smartphones. ??

Your website should look nice on the most popular mobile devices.

Tip: Use an analytics tool to track mobile usage of your website.