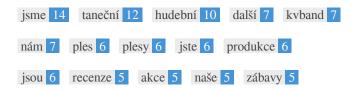

This Keyword Cloud provides an insight into the frequency of keyword usage within the page.

It's important to carry out keyword research to get an understanding of the keywords that your audience is using. There are a number of keyword research tools available online to help you choose which keywords to target.

| Keywords | Freq | Title | Desc | <h></h>  |
|----------|------|-------|------|----------|
| jsme     | 14   | ×     | ×    | ×        |
| taneční  | 12   | ×     | ✓    | ~        |
| hudební  | 10   | ×     | ×    | ~        |
| další    | 7    | ×     | ×    | ×        |
| kvband   | 7    | ×     | ×    | -        |
| nám      | 7    | ×     | ×    | ×        |
| ples     | 6    | ✓     | ✓    | -        |
| plesy    | 6    | ×     | ×    | ~        |
| jste     | 6    | ×     | ×    | ×        |
| produkce | 6    | ×     | ×    | ×        |
| jsou     | 6    | ×     | ×    | ~        |
| recenze  | 5    | ×     | ×    | ×        |
| akce     | 5    | ×     | ×    | ~        |
| naše     | 5    | ×     | ×    | <b>*</b> |
| zábavy   | 5    | ×     | ×    | -        |

This table highlights the importance of being consistent with your use of keywords.

To improve the chance of ranking well in search results for a specific keyword, make sure you include it in some or all of the following: page URL, page content, title tag, meta description, header tags, image alt attributes, internal link anchor text and backlink anchor text.