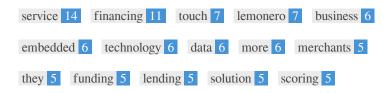

This Keyword Cloud provides an insight into the frequency of keyword usage within the page.

It's important to carry out keyword research to get an understanding of the keywords that your audience is using. There are a number of keyword research tools available online to help you choose which keywords to target.

| Keywords   | Freq | Title | Desc     | <h></h>  |
|------------|------|-------|----------|----------|
| service    | 14   | ×     | ×        | ~        |
| financing  | 11   | ×     | ✓        | <b>~</b> |
| touch      | 7    | ×     | ×        | ×        |
| lemonero   | 7    | ✓     | ×        | <b>*</b> |
| business   | 6    | ×     | ×        | <b>*</b> |
| embedded   | 6    | ✓     | ×        | <b>*</b> |
| technology | 6    | ×     | ✓        | ×        |
| data       | 6    | ×     | ✓        | ×        |
| more       | 6    | ×     | ×        | ×        |
| merchants  | 5    | ×     | ✓        | <b>*</b> |
| they       | 5    | ×     | ✓        | ×        |
| funding    | 5    | ×     | ×        | <b>*</b> |
| lending    | 5    | ×     | ×        | <b>*</b> |
| solution   | 5    | ×     | <b>✓</b> | <b>*</b> |
| scoring    | 5    | ×     | ×        | ×        |

This table highlights the importance of being consistent with your use of keywords.

To improve the chance of ranking well in search results for a specific keyword, make sure you include it in some or all of the following: page URL, page content, title tag, meta description, header tags, image alt attributes, internal link anchor text and backlink anchor text.