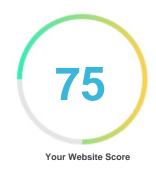

#### Introduction

This report provides a review of the key factors that influence the SEO and usability of your website.

The homepage rank is a grade on a 100-point scale that represents your Internet Marketing Effectiveness. The algorithm is based on 70 criteria including search engine data, website structure, site performance and others. A rank lower than 40 means that there are a lot of areas to improve. A rank above 70 is a good mark and means that your website is probably well optimized.

Internal pages are ranked on a scale of A+ through E and are based on an analysis of nearly 30 criteria.

Usability

• Little tough to solve

Our reports provide actionable advice to improve a site's business objectives.