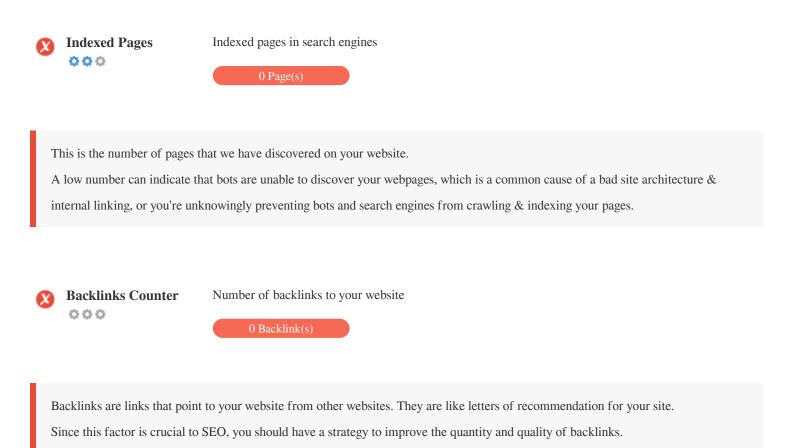

Alt Attribute

We found 14 images on this web page No ALT attributes are empty or missing.

Alternative text is used to describe images to give the search engine crawlers (and the visually impaired).

Also, more information to help them understand images, which can help them to appear in Google Images search results.