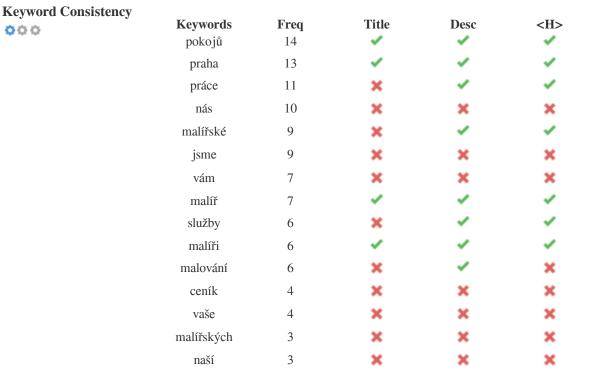

This table highlights the importance of being consistent with your use of keywords.

To improve the chance of ranking well in search results for a specific keyword, make sure you include it in some or all of the following: page URL, page content, title tag, meta description, header tags, image alt attributes, internal link anchor text and backlink anchor text.