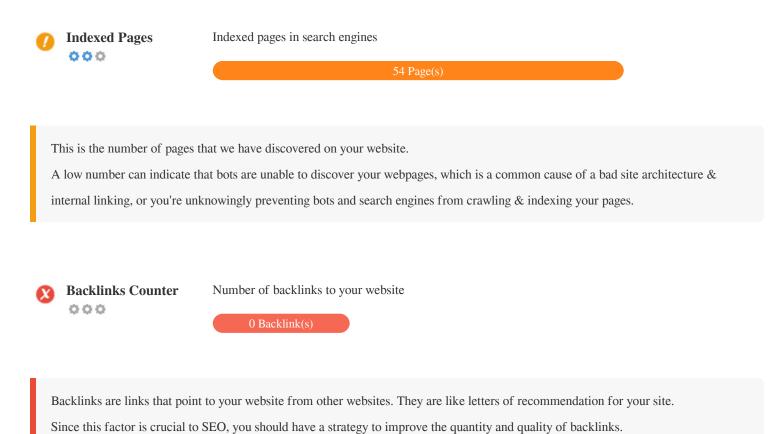

content has been detected on this page

Frames can cause problems on your web page because search engines will not crawl or index the content within them. Avoid frames whenever possible and use a NoFrames tag if you must use them.



000

Domain Registration Exactly how many years and months

Domain Age: 54 Years, 351 Days

Created Date: 1st-Jan-1970

Updated Date: 3rd-Dec-2014

Expiry Date: 1st-Jan-1970

Domain age matters to a certain extent and newer domains generally struggle to get indexed and rank high in search results for their first few months (depending on other associated ranking factors). Consider buying a second-hand domain name. Do you know that you can register your domain for up to 10 years? By doing so, you will show the world that you are serious about your business.







#### **Usability**



http://malir-lakyrnik-praha.cz Length: 20 characters

Keep your URLs short and avoid long domain names when possible.

A descriptive URL is better recognized by search engines.

A user should be able to look at the address bar and make an accurate guess about the content of the page before reaching it (e.g.,

http://www.mysite.com/en/products).



🔇 Great, your website has a favicon.

Favicons improve a brand's visibility.

As a favicon is especially important for users bookmarking your website, make sure it is consistent with your brand.



Custom 404 Page

Great, your website has a custom 404 error page.

When a visitor encounters a 404 File Not Found error on your site, you're on the verge of losing the visitor that you've worked so hard to obtain through the s