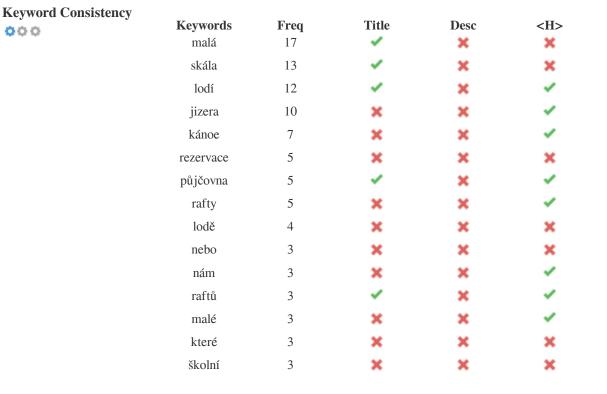

This Keyword Cloud provides an insight into the frequency of keyword usage within the page.

It's important to carry out keyword research to get an understanding of the keywords that your audience is using. There are a number of keyword research tools available online to help you choose which keywords to target.

This table highlights the importance of being consistent with your use of keywords.

To improve the chance of ranking well in search results for a specific keyword, make sure you include it in some or all of the following: page URL, page content, title tag, meta description, header tags, image alt attributes, internal link anchor text and backlink anchor text.