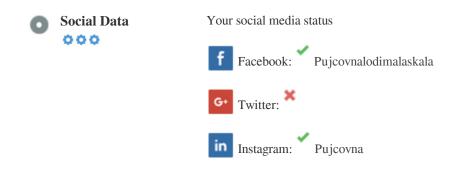

#### Social

Social data refers to data individuals create that is knowingly and voluntarily shared by them.

Cost and overhead previously rendered this semi-public form of communication unfeasible.

But advances in social networking technology from 2004-2010 has made broader concepts of sharing possible.