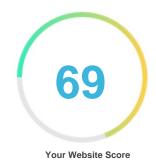

#### Introduction

This report provides a review of the key factors that influence the SEO and usability of your website.

The homepage rank is a grade on a 100-point scale that represents your Internet Marketing Effectiveness. The algorithm is based on 70 criteria including search engine data, website structure, site performance and others. A rank lower than 40 means that there are a lot of areas to improve. A rank above 70 is a good mark and means that your website is probably well optimized.

Internal pages are ranked on a scale of A+ through E and are based on an analysis of nearly 30 criteria.

Our reports provide actionable advice to improve a site's business objectives.

Please contact us for more information.