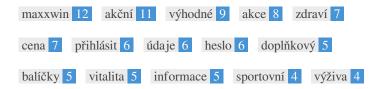

This Keyword Cloud provides an insight into the frequency of keyword usage within the page.

It's important to carry out keyword research to get an understanding of the keywords that your audience is using. There are a number of keyword research tools available online to help you choose which keywords to target.

| Keywords  | Freq | Title    | Desc     | <h></h> |
|-----------|------|----------|----------|---------|
| maxxwin   | 12   | <b>~</b> | <b>~</b> | ~       |
| akční     | 11   | ×        | ×        | -       |
| výhodné   | 9    | ×        | ×        | ×       |
| akce      | 8    | ×        | ×        | ×       |
| zdraví    | 7    | ×        | ✓        | ×       |
| cena      | 7    | ×        | ×        | ×       |
| přihlásit | 6    | ×        | ×        | ×       |
| údaje     | 6    | ×        | ×        | ×       |
| heslo     | 6    | ×        | ×        | ~       |
| doplňkový | 5    | ×        | ×        | ×       |
| balíčky   | 5    | ×        | ×        | ×       |
| vitalita  | 5    | ×        | ×        | ~       |
| informace | 5    | ×        | ×        | ×       |
| sportovní | 4    | ×        | ✓        | ×       |
| výživa    | 4    | ×        | <b>✓</b> | ×       |