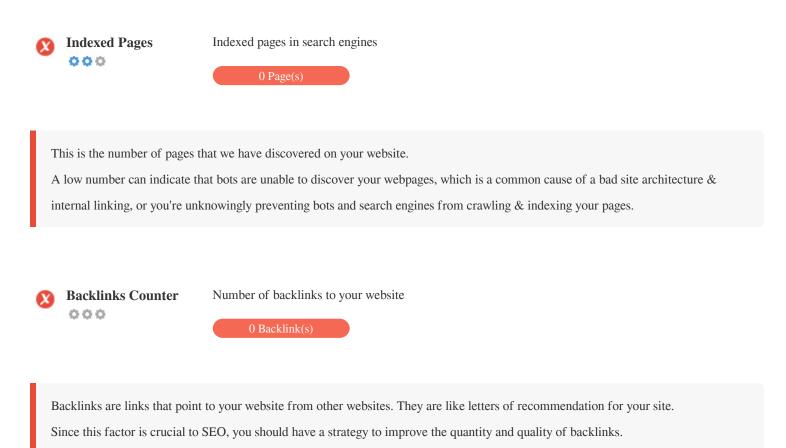

#### Link Analysis

**In-Page Links** 

000

We found a total of 0 links including both internal & external links of your site

| Anchor | Туре | Follow |
|--------|------|--------|
|        |      |        |

While there's no exact limit to the number of links you should include on a page, best practice is to avoid exceeding 200 links.

Links pass value from one page to another, but the amount of value that can be passed is split between all of the links on a page. This means that adding unnecessary links will dilute the potential value attributed to your other links.