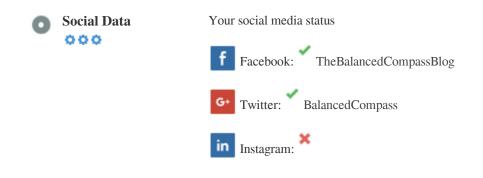

# Social

Social data refers to data individuals create that is knowingly and voluntarily shared by them.

Cost and overhead previously rendered this semi-public form of communication unfeasible.

But advances in social networking technology from 2004-2010 has made broader concepts of sharing possible.