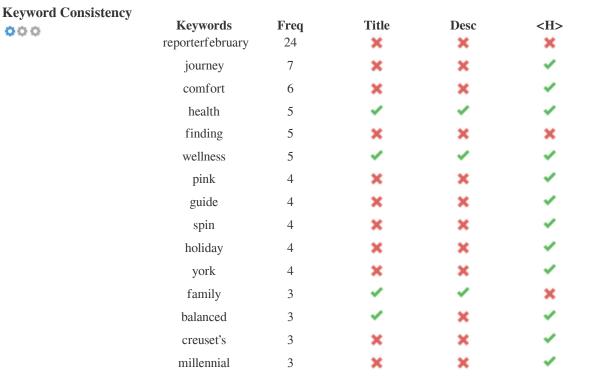

This table highlights the importance of being consistent with your use of keywords.

To improve the chance of ranking well in search results for a specific keyword, make sure you include it in some or all of the following: page URL, page content, title tag, meta description, header tags, image alt attributes, internal link anchor text and backlink anchor text.