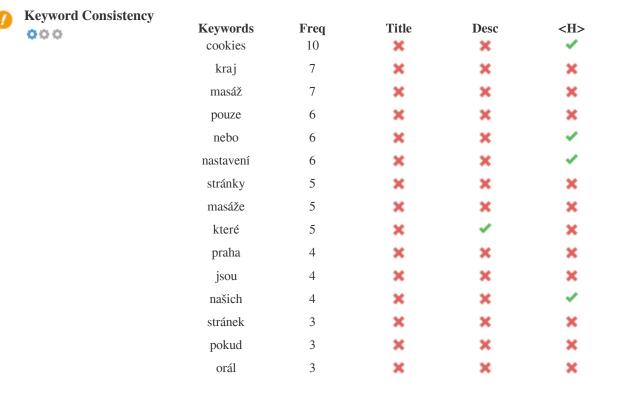

This table highlights the importance of being consistent with your use of keywords.

To improve the chance of ranking well in search results for a specific keyword, make sure you include it in some or all of the following: page URL, page content, title tag, meta description, header tags, image alt attributes, internal link anchor text and backlink anchor text.