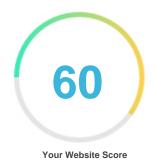

#### Introduction

This report provides a review of the key factors that influence the SEO and usability of your website.

The homepage rank is a grade on a 100-point scale that represents your Internet Marketing Effectiveness. The algorithm is based on 70 criteria including search engine data, website structure, site performance and others. A rank lower than 40 means that there are a lot of areas to improve. A rank above 70 is a good mark and means that your website is probably well optimized.