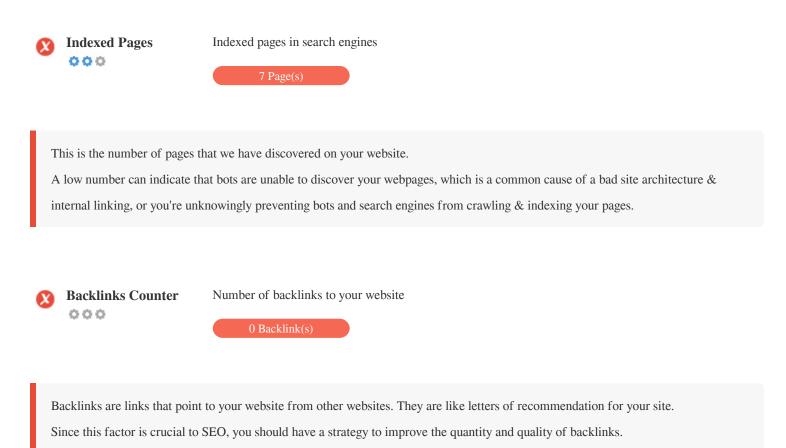

### In-Page Links

We found a total of 8 links including both internal & external links of your site

| Anchor                 | Туре           | Follow   |
|------------------------|----------------|----------|
| Úvod                   | Internal Links | Dofollow |
| O nás                  | Internal Links | Dofollow |
| Kontakt                | Internal Links | Dofollow |
| Výkup autovraků        | Internal Links | Dofollow |
| Odtah autovraku zdarma | Internal Links | Dofollow |
| Zákonná povinnost      | Internal Links | Dofollow |
| Fotogalerie            | Internal Links | Dofollow |