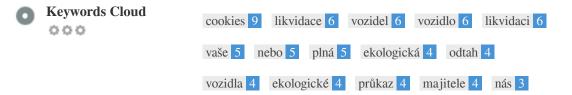

This Keyword Cloud provides an insight into the frequency of keyword usage within the page.

It's important to carry out keyword research to get an understanding of the keywords that your audience is using. There are a number of keyword research tools available online to help you choose which keywords to target.

000

| Keywords   | Freq | Title | Desc | <h></h> |
|------------|------|-------|------|---------|
| cookies    | 9    | ×     | ×    | ×       |
| likvidace  | 6    | ×     | ×    | ×       |
| vozidel    | 6    | ×     | ×    | × .     |
| vozidlo    | 6    | ×     | ×    | × .     |
| likvidaci  | 6    | ×     | ×    | × .     |
| vaše       | 5    | ×     | ×    | × .     |
| nebo       | 5    | ×     | ×    | ×       |
| plná       | 5    | ×     | ×    | ×       |
| ekologická | 4    | ×     | ×    | ×       |
| odtah      | 4    | ×     | ×    | × .     |
| vozidla    | 4    | ×     | ×    | × .     |
| ekologické | 4    | ×     | ×    | × .     |
| průkaz     | 4    | ×     | ×    | ×       |
| majitele   | 4    | ×     | ×    | ×       |
| nás        | 3    | ×     | ×    | ×       |
|            |      |       |      |         |

This table highlights the importance of being consistent with your use of keywords.

To improve the chance of ranking well in search results for a specific keyword, make sure you include it in some or all of the following: page URL, page content, title tag, meta description, header tags, image alt attributes, internal link anchor text and backlink anchor text.