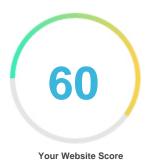

#### Review of Penizezaautovrak.cz Generated on 2024-12-01 Introduction This report provides a review of the key factors that influence the SEO and usability of your website. The homepage rank is a grade on a 100-point scale that represents your Internet Marketing Effectiveness. The algorithm is based on 70 criteria including search engine data, website structure, site performance and others. A rank lower than 40 means that there are a lot of areas to improve. A rank above 70 is a good mark and means that your website is probably well optimized. Internal pages are ranked on a scale of A+ through E and are based on an analysis of nearly 30 criteria. Our reports provide actionable advice to improve a site's business objectives. Please contact us for more information. **Table of Contents** Search Engine Optimization Usability Mobile Technologies Visitors Social Link Analysis Iconography •••• Hard to solve Good **O O Little tough to solve** To Improve COD Easy to solve Errors