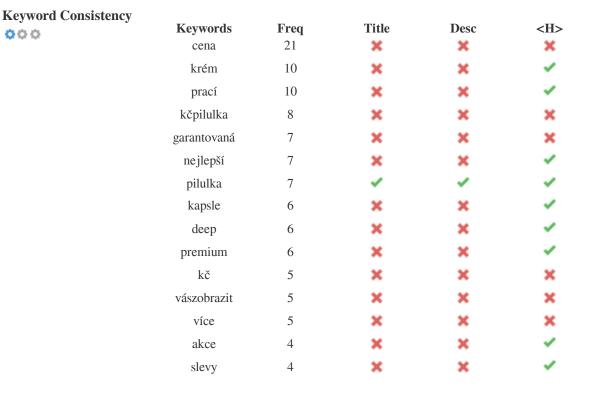

This table highlights the importance of being consistent with your use of keywords.

To improve the chance of ranking well in search results for a specific keyword, make sure you include it in some or all of the following: page URL, page content, title tag, meta description, header tags, image alt attributes, internal link anchor text and backlink anchor text.

This Keyword Cloud provides an insight into the frequency of keyword usage within the page.

It's important to carry out keyword research to get an understanding of the keywords that your audience is using. There are a number of keyword research tools available online to help you choose which keywords to target.