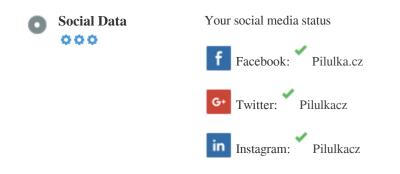

### Social

Social data refers to data individuals create that is knowingly and voluntarily shared by them.

Cost and overhead previously rendered this semi-public form of communication unfeasible.

But advances in social networking technology from 2004-2010 has made broader concepts of sharing possible.