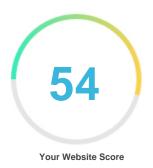

#### Review of Pilulka.cz Generated on 2023-11-04 Introduction This report provides a review of the key factors that influence the SEO and usability of your website. The homepage rank is a grade on a 100-point scale that represents your Internet Marketing Effectiveness. The algorithm is based on 70 criteria including search engine data, website structure, site performance and others. A rank lower than 40 means that there are a lot of areas to improve. A rank above 70 is a good mark and means that your website is probably well optimized. Internal pages are ranked on a scale of A+ through E and are based on an analysis of nearly 30 criteria. Our reports provide actionable advice to improve a site's business objectives. Please contact us for more information. Search Engine Optimization **Table of Contents** Usability Mobile Technologies Visitors Social Link Analysis Iconography •••• Hard to solve Good **O O D** Little tough to solve To Improve COD Easy to solve Errors O O O No action necessary Not Important