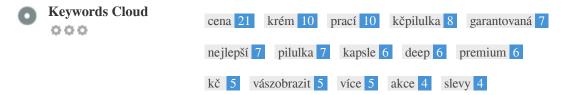

This Keyword Cloud provides an insight into the frequency of keyword usage within the page.

It's important to carry out keyword research to get an understanding of the keywords that your audience is using. There are a number of keyword research tools available online to help you choose which keywords to target.

This table highlights the importance of being consistent with your use of keywords.

To improve the chance of ranking well in search results for a specific keyword, make sure you include it in some or all of the following: page URL, page content, title tag, meta description, header tags, image alt attributes, internal link anchor text and backlink anchor text.