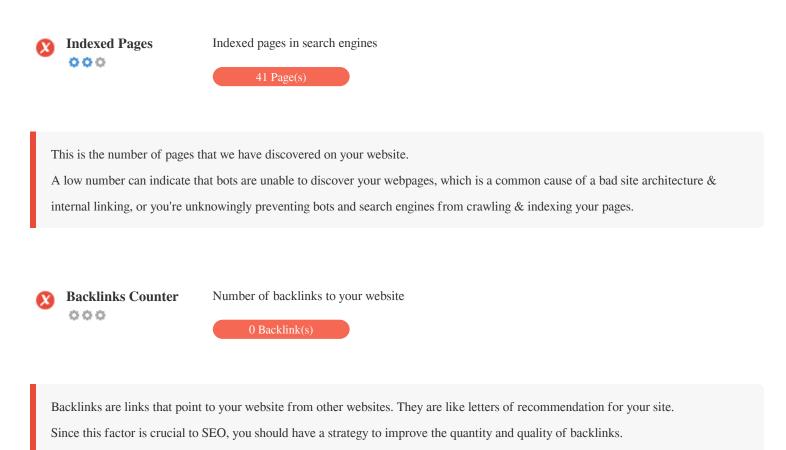

#### Review of Pochodholesov.cz Generated on 2024-04-04 Introduction This report provides a review of the key factors that influence the SEO and usability of your website. The homepage rank is a grade on a 100-point scale that represents your Internet Marketing Effectiveness. The algorithm is based on 70 criteria including search engine data, website structure, site performance and others. A rank lower than 40 means that there are a lot of areas to improve. A rank above 70 is a good mark and means that your website is probably well optimized. Internal pages are ranked on a scale of A+ through E and are based on an analysis of nearly 30 criteria. Our reports provide actionable advice to improve a site's business objectives. Please contact us for more information. Search Engine Optimization **Table of Contents** Usability Mobile Technologies Visitors Social Link Analysis Iconography •••• Hard to solve Good **O O D** Little tough to solve To Improve COD Easy to solve Errors **OOO** No action necessary