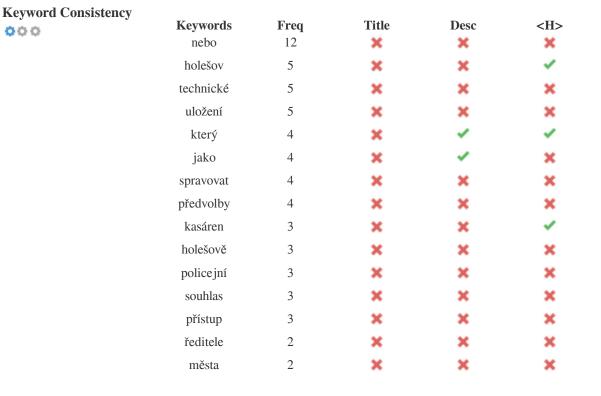

This table highlights the importance of being consistent with your use of keywords.

To improve the chance of ranking well in search results for a specific keyword, make sure you include it in some or all of the following: page URL, page content, title tag, meta description, header tags, image alt attributes, internal link anchor text and backlink anchor text.