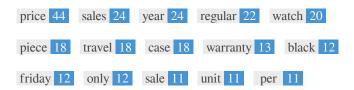

While it is important to ensure every page has an H1 tag, never include more than one per page. Instead, use multiple H2 - H6 tags.

This Keyword Cloud provides an insight into the frequency of keyword usage within the page.

It's important to carry out keyword research to get an understanding of the keywords that your audience is using. There are a number of keyword research tools available online to help you choose which keywords to target.

| Keywords | Freq | Title | Desc | <h></h> |
|----------|------|-------|------|---------|
| price    | 44   | ×     | ×    | ×       |
| sales    | 24   | ×     | ×    | ×       |
| year     | 24   | ×     | ×    | -       |
| regular  | 22   | ×     | ×    | ×       |
| watch    | 20   | ✓     | ✓    | ~       |
| piece    | 18   | ×     | ×    | ~       |
| travel   | 18   | ×     | ×    | ~       |
| case     | 18   | ×     | ×    | ~       |
| warranty | 13   | ×     | ×    | ~       |
| black    | 12   | ×     | ×    | ~       |
| friday   | 12   | ×     | ×    | ×       |
| only     | 12   | ×     | ×    | ×       |
| sale     | 11   | ×     | ×    | ×       |
| unit     | 11   | ×     | ×    | ×       |
| per      | 11   | ×     | ×    | ×       |