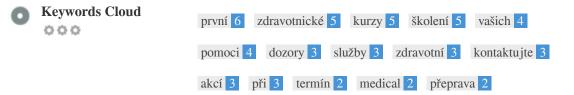

While it is important to ensure every page has an H1 tag, never include more than one per page. Instead, use multiple H2 - H6 tags.

This Keyword Cloud provides an insight into the frequency of keyword usage within the page.

It's important to carry out keyword research to get an understanding of the keywords that your audience is using. There are a number of keyword research tools available online to help you choose which keywords to target.