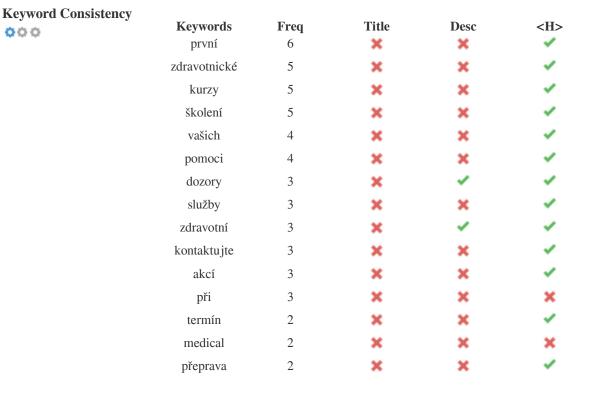

This table highlights the importance of being consistent with your use of keywords.

To improve the chance of ranking well in search results for a specific keyword, make sure you include it in some or all of the following: page URL, page content, title tag, meta description, header tags, image alt attributes, internal link anchor text and backlink anchor text.