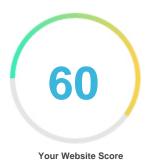

#### Review of Rescue.ostravak.com Generated on 2025-03-12 Introduction This report provides a review of the key factors that influence the SEO and usability of your website. The homepage rank is a grade on a 100-point scale that represents your Internet Marketing Effectiveness. The algorithm is based on 70 criteria including search engine data, website structure, site performance and others. A rank lower than 40 means that there are a lot of areas to improve. A rank above 70 is a good mark and means that your website is probably well optimized. Internal pages are ranked on a scale of A+ through E and are based on an analysis of nearly 30 criteria. Our reports provide actionable advice to improve a site's business objectives. Please contact us for more information. **Table of Contents** Search Engine Optimization Usability Mobile Technologies Visitors Social Link Analysis Iconography •••• Hard to solve Good **O O D** Little tough to solve To Improve COD Easy to solve Errors