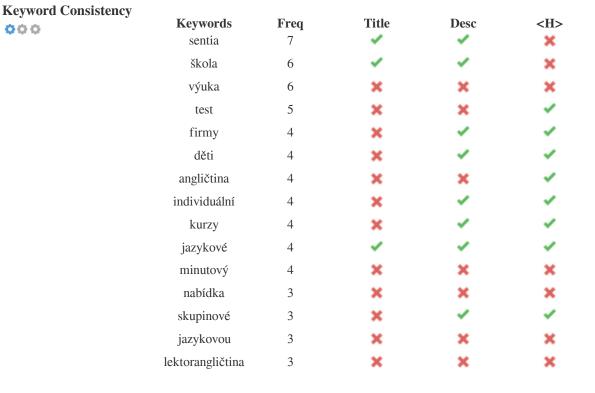

This table highlights the importance of being consistent with your use of keywords.

To improve the chance of ranking well in search results for a specific keyword, make sure you include it in some or all of the following: page URL, page content, title tag, meta description, header tags, image alt attributes, internal link anchor text and backlink anchor text.