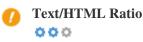

HTML to Text Ratio is: 1.54%

Text content size 3792 bytes Total HTML size 245784 bytes

Code to text ratio represents the percentage of actual text on a web page compared to the percentage of HTML code, and it is used by search engines to calculate the relevancy of a web page.