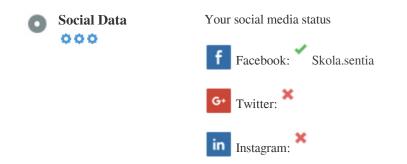

### Social

Social data refers to data individuals create that is knowingly and voluntarily shared by them.

Cost and overhead previously rendered this semi-public form of communication unfeasible.

But advances in social networking technology from 2004-2010 has made broader concepts of sharing possible.