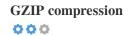

A higher code to text ratio will increase your chances of getting a better rank in search engine results.

Wow! It's GZIP Enabled. ✓ Your webpage is compressed from 240 KB to 38 KB (84.3 % size savings)

Gzip is a method of compressing files (making them smaller) for faster network transfers.

It allows to reduce the size of web pages and any other typical web files to about 30% or less of its original size before it transfer.