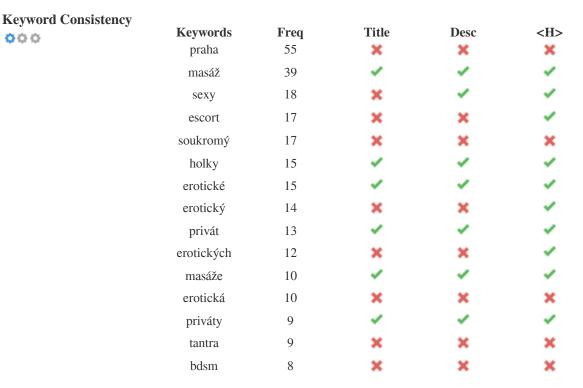

This table highlights the importance of being consistent with your use of keywords.

To improve the chance of ranking well in search results for a specific keyword, make sure you include it in some or all of the following: page URL, page content, title tag, meta description, header tags, image alt attributes, internal link anchor text and backlink anchor text.