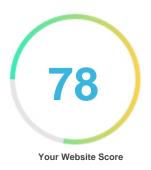

#### Review of Sex-czech.cz Generated on 2024-02-04 Introduction This report provides a review of the key factors that influence the SEO and usability of your website. The homepage rank is a grade on a 100-point scale that represents your Internet Marketing Effectiveness. The algorithm is based on 70 criteria including search engine data, website structure, site performance and others. A rank lower than 40 means that there are a lot of areas to improve. A rank above 70 is a good mark and means that your website is probably well optimized. Internal pages are ranked on a scale of A+ through E and are based on an analysis of nearly 30 criteria. Our reports provide actionable advice to improve a site's business objectives. Please contact us for more information. Search Engine Optimization **Table of Contents** Usability Mobile Technologies Visitors Social Link Analysis Iconography •••• Hard to solve Good **O O D** Little tough to solve To Improve COD Easy to solve Errors O O O No action necessary