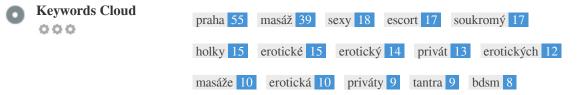

Meta Keywords 000

sex, erotické priváty, dívky, sexy holky, escort, night club, tantra masáž

Meta Keywords are a specific type of meta tag that appear in the HTML code of a Web page and help tell search engines what the

This Keyword Cloud provides an insight into the frequency of keyword usage within the page.

It's important to carry out keyword research to get an understanding of the keywords that your audience is using. There are a number of keyword research tools available online to help you choose which keywords to target.