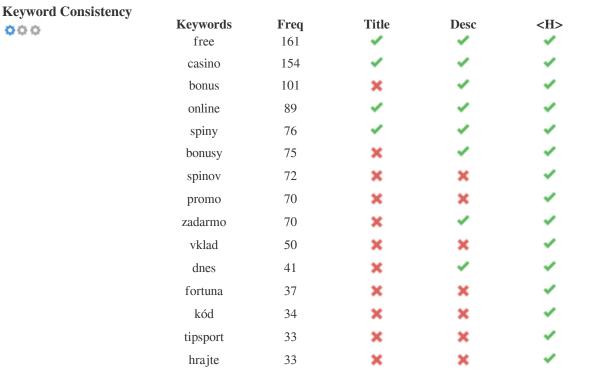

This table highlights the importance of being consistent with your use of keywords.

To improve the chance of ranking well in search results for a specific keyword, make sure you include it in some or all of the following: page URL, page content, title tag, meta description, header tags, image alt attributes, internal link anchor text and backlink anchor text.