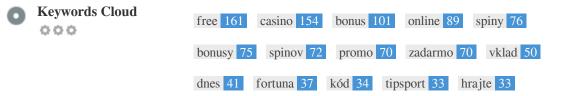

This Keyword Cloud provides an insight into the frequency of keyword usage within the page.

It's important to carry out keyword research to get an understanding of the keywords that your audience is using. There are a number of keyword research tools available online to help you choose which keywords to target.