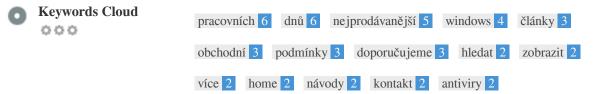

While it is important to ensure every page has an H1 tag, never include more than one per page. Instead, use multiple H2 - H6 tags.

This Keyword Cloud provides an insight into the frequency of keyword usage within the page.

| Keywords        | Freq | Title | Desc | <h></h> |
|-----------------|------|-------|------|---------|
| pracovních      | 6    | ×     | ×    | ×       |
| dnů             | 6    | ×     | ×    | ×       |
| nejprodávanější | 5    | ×     | ×    | 1       |
| windows         | 4    | ×     | ×    | × •     |
| články          | 3    | ×     | ×    | ×       |
| obchodní        | 3    | ×     | ×    | ×       |
| podmínky        | 3    | ×     | ×    | ×       |
| doporučujeme    | 3    | ×     | ×    | ×       |
| hledat          | 2    | ×     | ×    | ×       |
| zobrazit        | 2    | ×     | ×    | ×       |
| více            | 2    | ×     | ×    | ×       |
| home            | 2    | ×     | ×    | ×       |
| návody          | 2    | ×     | ×    | ×       |
| kontakt         | 2    | ×     | ×    | ×       |
| antiviry        | 2    | ×     | ×    | ×       |
|                 |      |       |      |         |

This table highlights the importance of being consistent with your use of keywords.

To improve the chance of ranking well in search results for a specific keyword, make sure you include it in some or all of the following: page URL, page content, title tag, meta description, header tags, image alt attributes, internal link anchor text and backlink anchor text.