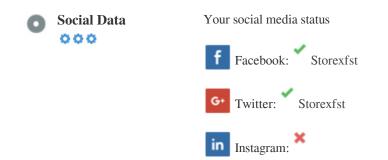

#### Social

Social data refers to data individuals create that is knowingly and voluntarily shared by them.

Cost and overhead previously rendered this semi-public form of communication unfeasible.

But advances in social networking technology from 2004-2010 has made broader concepts of sharing possible.