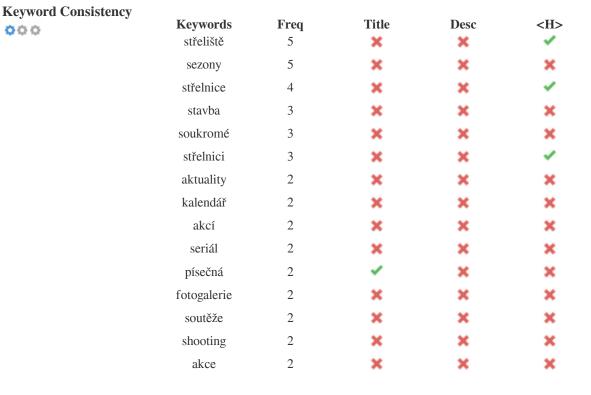

This table highlights the importance of being consistent with your use of keywords.

To improve the chance of ranking well in search results for a specific keyword, make sure you include it in some or all of the following: page URL, page content, title tag, meta description, header tags, image alt attributes, internal link anchor text and backlink anchor text.