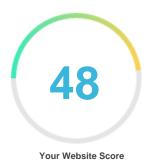

#### Review of Strelnicepisecna.cz Generated on 2024-02-18 Introduction This report provides a review of the key factors that influence the SEO and usability of your website. The homepage rank is a grade on a 100-point scale that represents your Internet Marketing Effectiveness. The algorithm is based on 70 criteria including search engine data, website structure, site performance and others. A rank lower than 40 means that there are a lot of areas to improve. A rank above 70 is a good mark and means that your website is probably well optimized. Internal pages are ranked on a scale of A+ through E and are based on an analysis of nearly 30 criteria. Our reports provide actionable advice to improve a site's business objectives. Please contact us for more information. **Table of Contents** Search Engine Optimization Usability Mobile Technologies Visitors Social Link Analysis Iconography •••• Hard to solve Good **O O D** Little tough to solve To Improve COD Easy to solve Errors **OOO** No action necessary