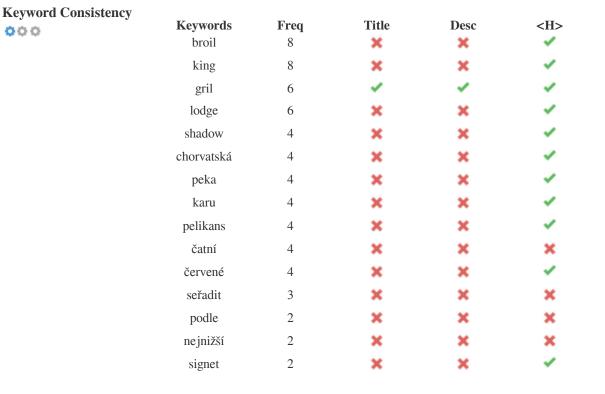

This Keyword Cloud provides an insight into the frequency of keyword usage within the page.

It's important to carry out keyword research to get an understanding of the keywords that your audience is using. There are a number of keyword research tools available online to help you choose which keywords to target.

This table highlights the importance of being consistent with your use of keywords.

To improve the chance of ranking well in search results for a specific keyword, make sure you include it in some or all of the following: page URL, page content, title tag, meta description, header tags, image alt attributes, internal link anchor text and backlink anchor text.