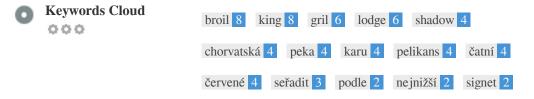

This Keyword Cloud provides an insight into the frequency of keyword usage within the page.

It's important to carry out keyword research to get an understanding of the keywords that your audience is using. There are a number of keyword research tools available online to help you choose which keywords to target.