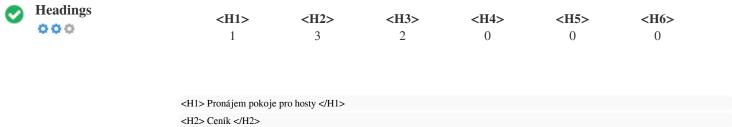

Title Tags and Meta Descriptions are cut short if they are too long, so it's important to stay within the suggested character limits.

<H2> Cenik </H2> <H2> 650 Kč </H2> <H2> 900 Kč </H2> <H3> 1-2 hosté (pokoj/noc) </H3>

<H3> 3 hosté (pokoj/noc) </H3>

Use your keywords in the headings and make sure the first level (H1) includes your most important keywords. Never duplicate your title tag content in your header tag.

While it is important to ensure every page has an H1 tag, never include more than one per page. Instead, use multiple H2 - H6 tags.