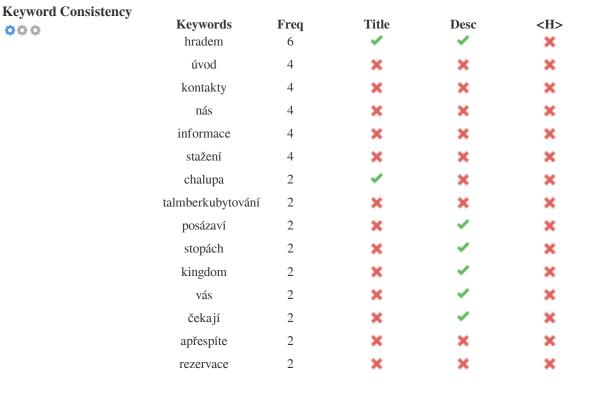

This table highlights the importance of being consistent with your use of keywords.

To improve the chance of ranking well in search results for a specific keyword, make sure you include it in some or all of the following: page URL, page content, title tag, meta description, header tags, image alt attributes, internal link anchor text and backlink anchor text.