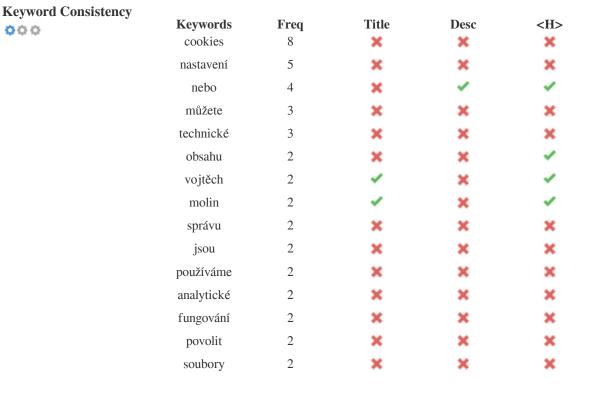

This table highlights the importance of being consistent with your use of keywords.

To improve the chance of ranking well in search results for a specific keyword, make sure you include it in some or all of the following: page URL, page content, title tag, meta description, header tags, image alt attributes, internal link anchor text and backlink anchor text.