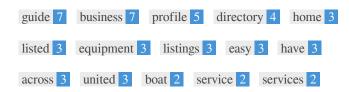

This Keyword Cloud provides an insight into the frequency of keyword usage within the page.

It's important to carry out keyword research to get an understanding of the keywords that your audience is using. There are a number of keyword research tools available online to help you choose which keywords to target.

| <b>Keywords</b> guide | Freq<br>7 | Title<br>• | Desc     | <h></h> |
|-----------------------|-----------|------------|----------|---------|
| business              | 7         | ×          | <b>~</b> | -       |
| profile               | 5         | ×          | ×        | -       |
| directory             | 4         | ×          | <b>✓</b> | ×       |
| home                  | 3         | ×          | ×        | -       |
| listed                | 3         | ×          | ×        | ×       |
| equipment             | 3         | ×          | ×        | -       |
| listings              | 3         | ×          | ×        | -       |
| easy                  | 3         | ×          | ×        | ×       |
| have                  | 3         | ×          | ×        | ×       |
| across                | 3         | ×          | <b>✓</b> | ×       |
| united                | 3         | ×          | ×        | ×       |
| boat                  | 2         | ×          | ×        | -       |
| service               | 2         | ×          | ×        | -       |
| services              | 2         | ×          | ×        | -       |

This table highlights the importance of being consistent with your use of keywords.

To improve the chance of ranking well in search results for a specific keyword, make sure you include it in some or all of the following: page URL, page content, title tag, meta description, header tags, image alt attributes, internal link anchor text and backlink anchor text.